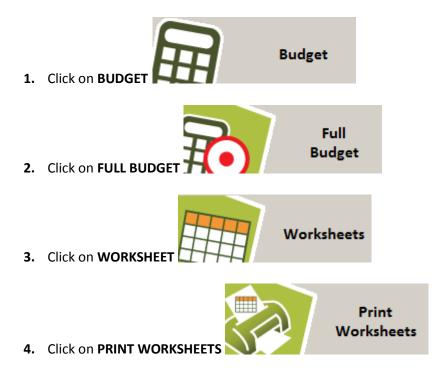

## **Printing Worksheets – Full Budget**

To print out all worksheets that compliment the Full Budget, complete the following:

**5.** The following screen will now appear.