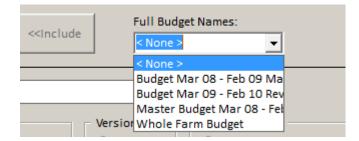

6. To print the required **WORKSHEETS ON FILE**, select the budget to which the worksheets are attached

- 7. Give the worksheets a PAGE TITLE.
- 8. Make changes to the WORKSHEET TITLE if required.
- **9.** Once all choices have been made, click setup.