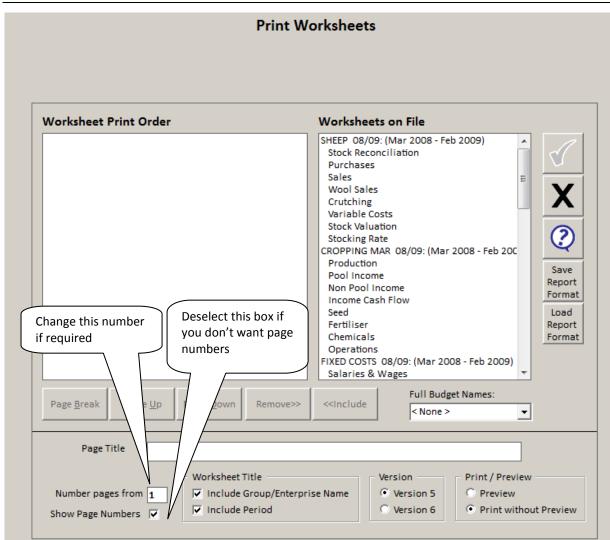

6. To print the required **WORKSHEETS ON FILE**, select the budget to which the worksheets are attached

- 7. Give the worksheets a PAGE TITLE.
- 8. Make changes to the WORKSHEET TITLE if required.
- **9.** Once all choices have been made, click setup.

to confirm amendments and to verify the print